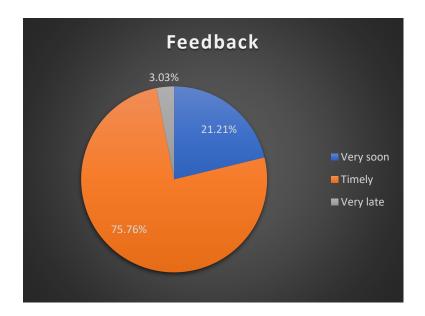

## Q3>Have you faced ragging in the college premises?

| Yes   | No      | Somewhat |  |  |
|-------|---------|----------|--|--|
| 0.00% | 100.00% | 0.00%    |  |  |

Q4>When do you get information relating to the college?

| Very   |        | Very  |
|--------|--------|-------|
| soon   | Timely | late  |
| 21.21% | 75.76% | 3.03% |
|        |        |       |