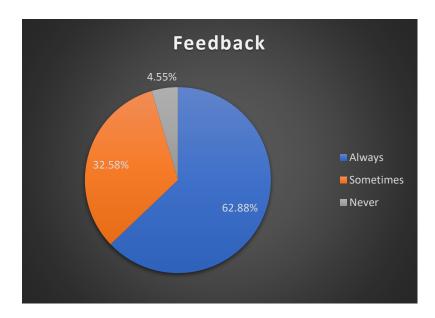

Q2> How far are the teachers and non-teaching helpful in addressing the various problems of the student?

| Always | Sometimes | Never |
|--------|-----------|-------|
| 62.88% | 32.58%    | 4.55% |