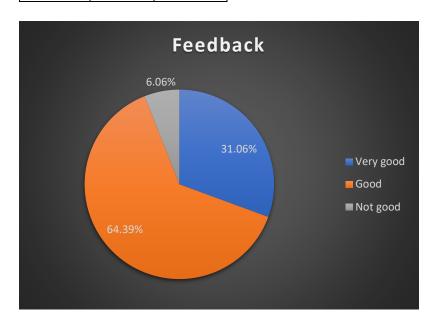

## Q5> Your experience of the library usage in the college.

| Very   |        | Not   |
|--------|--------|-------|
| good   | Good   | good  |
| 31.06% | 64.39% | 6.06% |