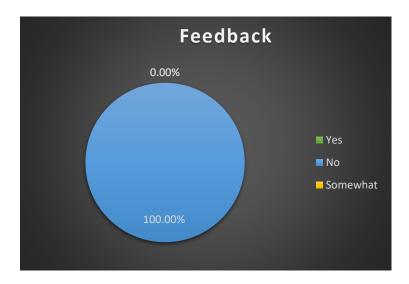

## Q3>Have you faced ragging in the college premises?

| Yes   | No      | Somewhat |  |  |
|-------|---------|----------|--|--|
| 0.00% | 100.00% | 0.00%    |  |  |

Q4>When do you get information relating to the college?