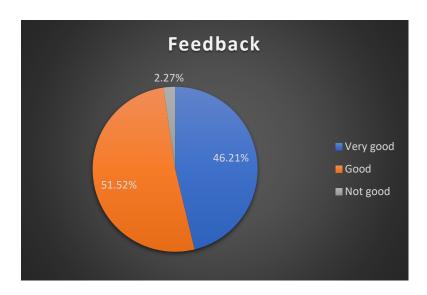

## Feedback-2018-19 analysis chart

Q1> How is the standard of education and general ambience in the college?

| Very   |        | Not   |
|--------|--------|-------|
| good   | Good   | good  |
| 46.21% | 51.52% | 2.27% |